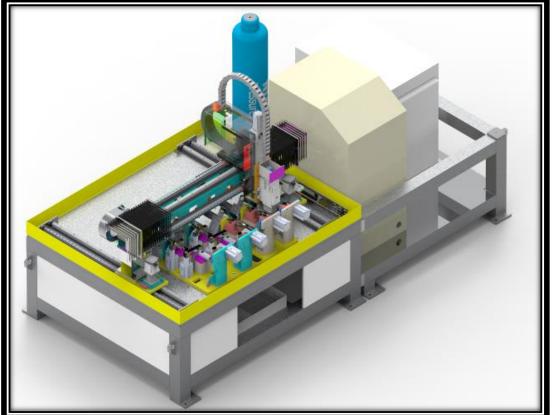

#### Laser Drilling SPM

WE ARE DESIGNER AND MANUFACTURER

- Operational for x, y, z axis. Gantry type working mechanism.
- This machine is designed to drill small diameter bend pipes with 100% accuracy and produce burr-free holes in a single operation.
- Cycle Time: 1 second per drill. (Cycle time may vary according to drill size and raw material.)

Our Production.

- This machine is designed to drill small diameter bend pipes with 100% accuracy and produce burr-free holes in a single operation.
- Cycle Time: 1 second per drill. (Cycle time may vary according to drill size and raw material.)