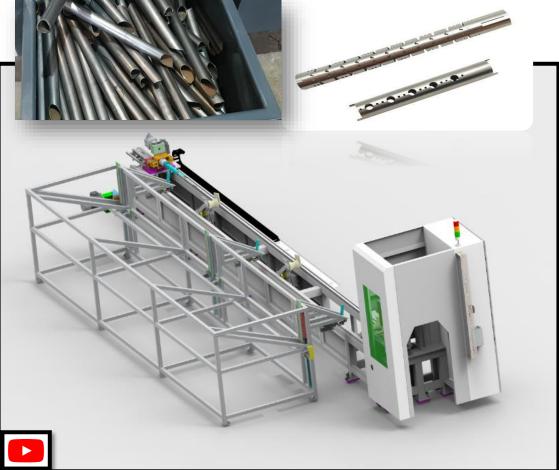

#### **Round Tube Laser Cutting Machine with Autoloader**

- Dimension: 9.6 x 2.5 x 3.5 mtr.
- Cycle time for cutting 600 mm long pipe with end notches is 10 sec
- We have incorporated special id holding main chuck so that we can utilize the pipe up to the last end ensuring that only 150 mm of scrap remains
- We have utilized a 3 jaw self centering chuck as the mid chuck with pre set jaws to ensure exact concentricity of pipes held
- This machine is equipped with an automatic loading system for bulk pipe storage. The machine loads the pipe automatically and produces precise, burr-free cuts to meet desired shapes or sizes.