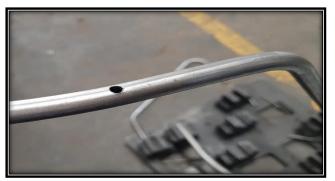

Our Production.

- This machine is designed to drill small diameter bend pipes with 100% accuracy and produce burr-free holes in a single operation.
- Cycle Time: 1 second per drill. (Cycle time may vary according to drill size and raw material.)

#### Laser Drilling SPM

WE ARE DESIGNER AND MANUFACTURER

- Operational for x, y, z axis. Gantry type working mechanism.
- This machine is designed to drill small diameter bend pipes with 100% accuracy and produce burr-free holes in a single operation.
- Cycle Time: 1 second per drill. (Cycle time may vary according to drill size and raw material.)