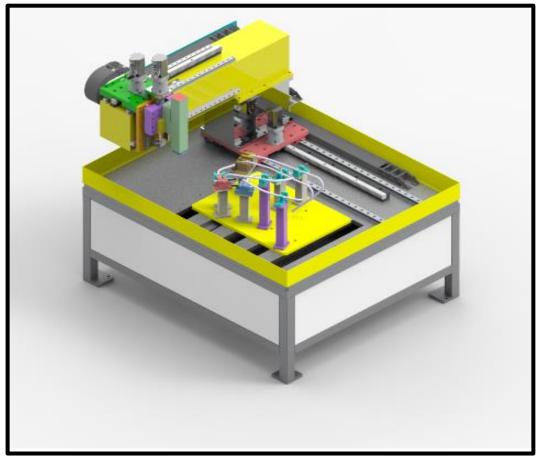

#### Laser Drilling SPM

WE ARE DESIGNER AND MANUFACTURER

- Operational for x, y, z axis. Gantry type working mechanism.
- This machine is designed to drill small diameter bend pipes with 100% accuracy and produce burr-free holes in a single operation.
- Cycle Time: 1 second per drill. (Cycle time may vary according to drill size and raw material.)

Our Production.

- This machine is designed to drill small diameter bend pipes with 100% accuracy and produce burr-free holes in a single operation.
- Cycle Time: 1 second per drill. (Cycle time may vary according to drill size and raw material.)