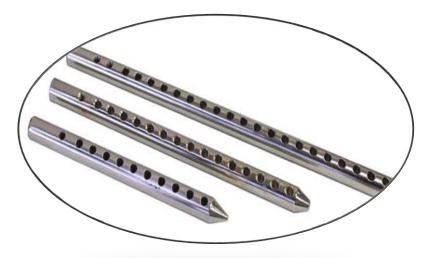

Our Production.

- This machine is designed to drill small diameter bend pipes with 100% accuracy and produce burr-free holes in a single operation.
- Cycle Time: 1 second per drill. (Cycle time may vary according to drill size and raw material.)

#### Laser Drilling SPM

WE ARE DESIGNER AND MANUFACTURER

- Operational for x, y, z axis. Gantry type working mechanism.
- This machine is designed to drill small diameter bend pipes with 100% accuracy and produce burr-free holes in a single operation.
- Cycle Time: 1 second per drill. (Cycle time may vary according to drill size and raw material.)